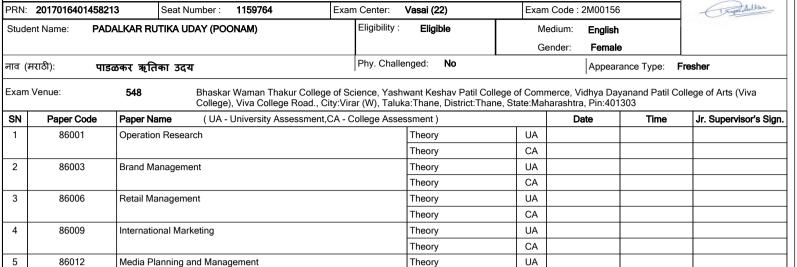

| PRN: 201/0164                                                                                                                                                                                                                               | 0145/094       | Seat Number : | 1159645                 | Exar   | m Center: Vasai (22)  | Exam C | code : 2M00156       | 0               |                        |
|---------------------------------------------------------------------------------------------------------------------------------------------------------------------------------------------------------------------------------------------|----------------|---------------|-------------------------|--------|-----------------------|--------|----------------------|-----------------|------------------------|
| Student Name:                                                                                                                                                                                                                               | ACHAREKAR HI   | RISHIKESH MAH | HADEV (MEGHA)           |        | Eligibility: Eligible | Med    | ium: <b>Englis</b> h |                 |                        |
|                                                                                                                                                                                                                                             |                |               |                         |        |                       | Gen    | der: <b>Male</b>     |                 |                        |
| नाव (मराठी):                                                                                                                                                                                                                                | ाचरेकार हृषिके | श महादेव      |                         |        | Phy. Challenged: No   |        | Appear               | rance Type: Fre | esher                  |
| Exam Venue: 548 Bhaskar Waman Thakur College of Science, Yashwant Keshav Patil College of Commerce, Vidhya Dayanand Patil College College), Viva College Road., City:Virar (W), Taluka:Thane, District:Thane, State:Maharashtra, Pin:401303 |                |               |                         |        |                       |        | ege of Arts (Viva    |                 |                        |
| SN Paper C                                                                                                                                                                                                                                  | Code Paper Nar | ne (UA-       | University Assessment,0 | CA - C | College Assessment)   |        | Date                 | Time            | Jr. Supervisor's Sign. |

|   | ·          |                                                                       | /            |    |     | <br> |
|---|------------|-----------------------------------------------------------------------|--------------|----|-----|------|
| 1 | 86001      | Operation Research                                                    | Theory       | UA |     |      |
|   |            |                                                                       | Theory       | CA |     |      |
| 2 | 86003      | Brand Management                                                      | Theory       | UA |     |      |
|   |            |                                                                       | Theory       | CA |     |      |
| 3 | 86006      | Retail Management                                                     | Theory       | UA |     |      |
|   |            |                                                                       | Theory       | CA |     |      |
| 4 | 86009      | International Marketing                                               | Theory       | UA |     |      |
|   |            |                                                                       | Theory       | CA |     |      |
| 5 | 86012      | Media Planning and Management                                         | Theory       | UA |     |      |
|   |            |                                                                       | Theory       | CA |     |      |
| 6 | UBMSFSVI.5 | Project Work                                                          | Project Work | UA |     |      |
|   |            |                                                                       | Project Work | CA |     |      |
|   |            | attest the Hall Ticket wherever applicable. Candidate must preserve & |              |    | . 0 |      |