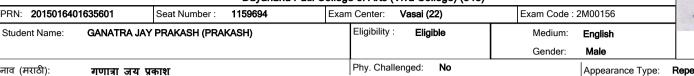

| PRN: 201/0164                                                                                                                                                                                                                               | 0145/094       | Seat Number : | 1159645                 | Exar   | m Center: Vasai (22)  | Exam C | code : 2M00156       | 0               |                        |
|---------------------------------------------------------------------------------------------------------------------------------------------------------------------------------------------------------------------------------------------|----------------|---------------|-------------------------|--------|-----------------------|--------|----------------------|-----------------|------------------------|
| Student Name:                                                                                                                                                                                                                               | ACHAREKAR HI   | RISHIKESH MAH | HADEV (MEGHA)           |        | Eligibility: Eligible | Med    | ium: <b>Englis</b> h |                 |                        |
|                                                                                                                                                                                                                                             |                |               |                         |        |                       | Gen    | der: <b>Male</b>     |                 |                        |
| नाव (मराठी):                                                                                                                                                                                                                                | ाचरेकार हृषिके | श महादेव      |                         |        | Phy. Challenged: No   |        | Appear               | rance Type: Fre | esher                  |
| Exam Venue: 548 Bhaskar Waman Thakur College of Science, Yashwant Keshav Patil College of Commerce, Vidhya Dayanand Patil College College), Viva College Road., City:Virar (W), Taluka:Thane, District:Thane, State:Maharashtra, Pin:401303 |                |               |                         |        |                       |        | ege of Arts (Viva    |                 |                        |
| SN Paper C                                                                                                                                                                                                                                  | Code Paper Nar | ne (UA-       | University Assessment,0 | CA - C | College Assessment)   |        | Date                 | Time            | Jr. Supervisor's Sign. |