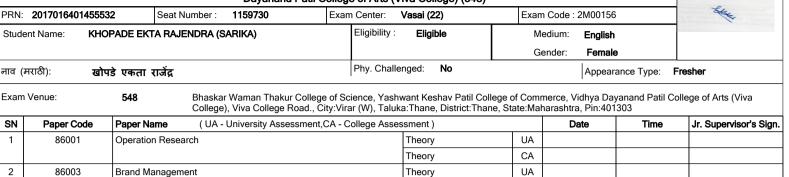

| PRN: 201/0164                                                                                                                                                                                                                               | 0145/094       | Seat Number : | 1159645                 | Exar   | m Center: Vasai (22)  | Exam C | code : 2M00156       | 0               |                        |
|---------------------------------------------------------------------------------------------------------------------------------------------------------------------------------------------------------------------------------------------|----------------|---------------|-------------------------|--------|-----------------------|--------|----------------------|-----------------|------------------------|
| Student Name:                                                                                                                                                                                                                               | ACHAREKAR HI   | RISHIKESH MAH | HADEV (MEGHA)           |        | Eligibility: Eligible | Med    | ium: <b>Englis</b> h |                 |                        |
|                                                                                                                                                                                                                                             |                |               |                         |        |                       | Gen    | der: <b>Male</b>     |                 |                        |
| नाव (मराठी):                                                                                                                                                                                                                                | ाचरेकार हृषिके | श महादेव      |                         |        | Phy. Challenged: No   |        | Appear               | rance Type: Fre | esher                  |
| Exam Venue: 548 Bhaskar Waman Thakur College of Science, Yashwant Keshav Patil College of Commerce, Vidhya Dayanand Patil College College), Viva College Road., City:Virar (W), Taluka:Thane, District:Thane, State:Maharashtra, Pin:401303 |                |               |                         |        |                       |        | ege of Arts (Viva    |                 |                        |
| SN Paper C                                                                                                                                                                                                                                  | Code Paper Nar | ne (UA-       | University Assessment,0 | CA - C | College Assessment)   |        | Date                 | Time            | Jr. Supervisor's Sign. |

|   | ·          |                                                                       | /            |    |     | <br> |
|---|------------|-----------------------------------------------------------------------|--------------|----|-----|------|
| 1 | 86001      | Operation Research                                                    | Theory       | UA |     |      |
|   |            |                                                                       | Theory       | CA |     |      |
| 2 | 86003      | Brand Management                                                      | Theory       | UA |     |      |
|   |            |                                                                       | Theory       | CA |     |      |
| 3 | 86006      | Retail Management                                                     | Theory       | UA |     |      |
|   |            |                                                                       | Theory       | CA |     |      |
| 4 | 86009      | International Marketing                                               | Theory       | UA |     |      |
|   |            |                                                                       | Theory       | CA |     |      |
| 5 | 86012      | Media Planning and Management                                         | Theory       | UA |     |      |
|   |            |                                                                       | Theory       | CA |     |      |
| 6 | UBMSFSVI.5 | Project Work                                                          | Project Work | UA |     |      |
|   |            |                                                                       | Project Work | CA |     |      |
|   |            | attest the Hall Ticket wherever applicable. Candidate must preserve & |              |    | . 0 |      |