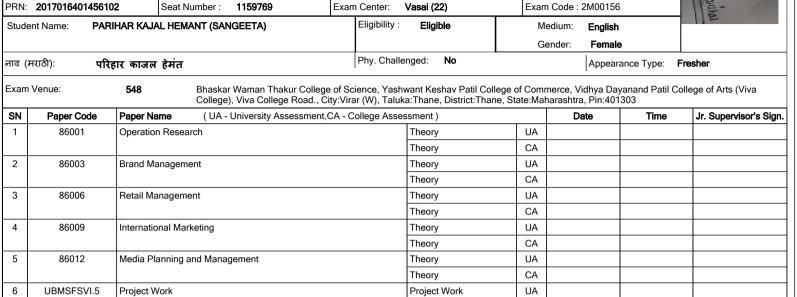

| PRN: 201/0164                                                                                                                                                                                                                               | 0145/094       | Seat Number : | 1159645                 | Exar   | m Center: Vasai (22)  | Exam C | code : 2M00156       | 0               |                        |
|---------------------------------------------------------------------------------------------------------------------------------------------------------------------------------------------------------------------------------------------|----------------|---------------|-------------------------|--------|-----------------------|--------|----------------------|-----------------|------------------------|
| Student Name:                                                                                                                                                                                                                               | ACHAREKAR HI   | RISHIKESH MAH | HADEV (MEGHA)           |        | Eligibility: Eligible | Med    | ium: <b>Englis</b> h |                 |                        |
|                                                                                                                                                                                                                                             |                |               |                         |        |                       | Gen    | der: <b>Male</b>     |                 |                        |
| नाव (मराठी):                                                                                                                                                                                                                                | ाचरेकार हृषिके | श महादेव      |                         |        | Phy. Challenged: No   |        | Appear               | rance Type: Fre | esher                  |
| Exam Venue: 548 Bhaskar Waman Thakur College of Science, Yashwant Keshav Patil College of Commerce, Vidhya Dayanand Patil College College), Viva College Road., City:Virar (W), Taluka:Thane, District:Thane, State:Maharashtra, Pin:401303 |                |               |                         |        |                       |        | ege of Arts (Viva    |                 |                        |
| SN Paper C                                                                                                                                                                                                                                  | Code Paper Nar | ne (UA-       | University Assessment,0 | CA - C | College Assessment)   |        | Date                 | Time            | Jr. Supervisor's Sign. |

|   | ·          |                                                                       | /            |    |     | <br> |
|---|------------|-----------------------------------------------------------------------|--------------|----|-----|------|
| 1 | 86001      | Operation Research                                                    | Theory       | UA |     |      |
|   |            |                                                                       | Theory       | CA |     |      |
| 2 | 86003      | Brand Management                                                      | Theory       | UA |     |      |
|   |            |                                                                       | Theory       | CA |     |      |
| 3 | 86006      | Retail Management                                                     | Theory       | UA |     |      |
|   |            |                                                                       | Theory       | CA |     |      |
| 4 | 86009      | International Marketing                                               | Theory       | UA |     |      |
|   |            |                                                                       | Theory       | CA |     |      |
| 5 | 86012      | Media Planning and Management                                         | Theory       | UA |     |      |
|   |            |                                                                       | Theory       | CA |     |      |
| 6 | UBMSFSVI.5 | Project Work                                                          | Project Work | UA |     |      |
|   |            |                                                                       | Project Work | CA |     |      |
|   |            | attest the Hall Ticket wherever applicable. Candidate must preserve & |              |    | . 0 |      |