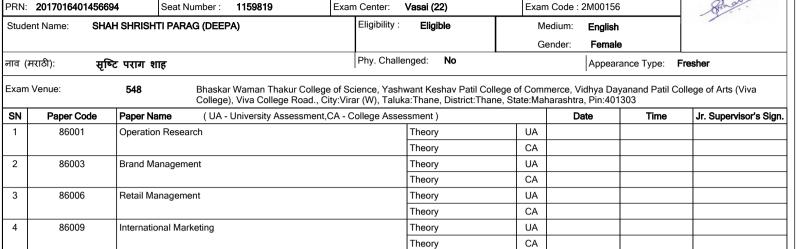

| PRN: 201/0164                                                                                                                                                                                                                               | 0145/094       | Seat Number : | 1159645                 | Exar   | m Center: Vasai (22)  | Exam C | code : 2M00156       | 0               |                        |
|---------------------------------------------------------------------------------------------------------------------------------------------------------------------------------------------------------------------------------------------|----------------|---------------|-------------------------|--------|-----------------------|--------|----------------------|-----------------|------------------------|
| Student Name:                                                                                                                                                                                                                               | ACHAREKAR HI   | RISHIKESH MAH | HADEV (MEGHA)           |        | Eligibility: Eligible | Med    | ium: <b>Englis</b> h |                 |                        |
|                                                                                                                                                                                                                                             |                |               |                         |        |                       | Gen    | der: <b>Male</b>     |                 |                        |
| नाव (मराठी):                                                                                                                                                                                                                                | ाचरेकार हृषिके | श महादेव      |                         |        | Phy. Challenged: No   |        | Appear               | rance Type: Fre | esher                  |
| Exam Venue: 548 Bhaskar Waman Thakur College of Science, Yashwant Keshav Patil College of Commerce, Vidhya Dayanand Patil College College), Viva College Road., City:Virar (W), Taluka:Thane, District:Thane, State:Maharashtra, Pin:401303 |                |               |                         |        |                       |        | ege of Arts (Viva    |                 |                        |
| SN Paper C                                                                                                                                                                                                                                  | Code Paper Nar | ne (UA-       | University Assessment,0 | CA - C | College Assessment)   |        | Date                 | Time            | Jr. Supervisor's Sign. |

|   | ·          |                                                                       | /            |    |     | <br> |
|---|------------|-----------------------------------------------------------------------|--------------|----|-----|------|
| 1 | 86001      | Operation Research                                                    | Theory       | UA |     |      |
|   |            |                                                                       | Theory       | CA |     |      |
| 2 | 86003      | Brand Management                                                      | Theory       | UA |     |      |
|   |            |                                                                       | Theory       | CA |     |      |
| 3 | 86006      | Retail Management                                                     | Theory       | UA |     |      |
|   |            |                                                                       | Theory       | CA |     |      |
| 4 | 86009      | International Marketing                                               | Theory       | UA |     |      |
|   |            |                                                                       | Theory       | CA |     |      |
| 5 | 86012      | Media Planning and Management                                         | Theory       | UA |     |      |
|   |            |                                                                       | Theory       | CA |     |      |
| 6 | UBMSFSVI.5 | Project Work                                                          | Project Work | UA |     |      |
|   |            |                                                                       | Project Work | CA |     |      |
|   |            | attest the Hall Ticket wherever applicable. Candidate must preserve & |              |    | . 0 |      |