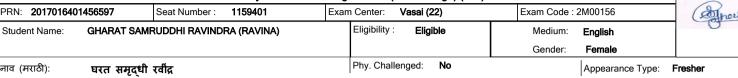

| PRN: 201/0164                                                                                                                                                                                                                               | 0145/094       | Seat Number : | 1159645                 | Exar   | m Center: Vasai (22)  | Exam C | code : 2M00156       | 0               |                        |
|---------------------------------------------------------------------------------------------------------------------------------------------------------------------------------------------------------------------------------------------|----------------|---------------|-------------------------|--------|-----------------------|--------|----------------------|-----------------|------------------------|
| Student Name:                                                                                                                                                                                                                               | ACHAREKAR HI   | RISHIKESH MAH | HADEV (MEGHA)           |        | Eligibility: Eligible | Med    | ium: <b>Englis</b> h |                 |                        |
|                                                                                                                                                                                                                                             |                |               |                         |        |                       | Gen    | der: <b>Male</b>     |                 |                        |
| नाव (मराठी):                                                                                                                                                                                                                                | ाचरेकार हृषिके | श महादेव      |                         |        | Phy. Challenged: No   |        | Appear               | rance Type: Fre | esher                  |
| Exam Venue: 548 Bhaskar Waman Thakur College of Science, Yashwant Keshav Patil College of Commerce, Vidhya Dayanand Patil College College), Viva College Road., City:Virar (W), Taluka:Thane, District:Thane, State:Maharashtra, Pin:401303 |                |               |                         |        |                       |        | ege of Arts (Viva    |                 |                        |
| SN Paper C                                                                                                                                                                                                                                  | Code Paper Nar | ne (UA-       | University Assessment,0 | CA - C | College Assessment)   |        | Date                 | Time            | Jr. Supervisor's Sign. |