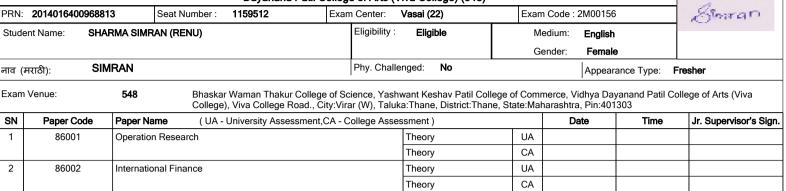

| PRN: 201/0164                                                                                                                                                                                                                               | 0145/094       | Seat Number : | 1159645                 | Exar   | m Center: Vasai (22)  | Exam C | code : 2M00156       | 0               |                        |
|---------------------------------------------------------------------------------------------------------------------------------------------------------------------------------------------------------------------------------------------|----------------|---------------|-------------------------|--------|-----------------------|--------|----------------------|-----------------|------------------------|
| Student Name:                                                                                                                                                                                                                               | ACHAREKAR HI   | RISHIKESH MAH | HADEV (MEGHA)           |        | Eligibility: Eligible | Med    | ium: <b>Englis</b> h |                 |                        |
|                                                                                                                                                                                                                                             |                |               |                         |        |                       | Gen    | der: <b>Male</b>     |                 |                        |
| नाव (मराठी):                                                                                                                                                                                                                                | ाचरेकार हृषिके | श महादेव      |                         |        | Phy. Challenged: No   |        | Appear               | rance Type: Fre | esher                  |
| Exam Venue: 548 Bhaskar Waman Thakur College of Science, Yashwant Keshav Patil College of Commerce, Vidhya Dayanand Patil College College), Viva College Road., City:Virar (W), Taluka:Thane, District:Thane, State:Maharashtra, Pin:401303 |                |               |                         |        |                       |        | ege of Arts (Viva    |                 |                        |
| SN Paper C                                                                                                                                                                                                                                  | Code Paper Nar | ne (UA-       | University Assessment,0 | CA - C | College Assessment)   |        | Date                 | Time            | Jr. Supervisor's Sign. |

|   | ·          |                                                                       | /            |    |     | <br> |
|---|------------|-----------------------------------------------------------------------|--------------|----|-----|------|
| 1 | 86001      | Operation Research                                                    | Theory       | UA |     |      |
|   |            |                                                                       | Theory       | CA |     |      |
| 2 | 86003      | Brand Management                                                      | Theory       | UA |     |      |
|   |            |                                                                       | Theory       | CA |     |      |
| 3 | 86006      | Retail Management                                                     | Theory       | UA |     |      |
|   |            |                                                                       | Theory       | CA |     |      |
| 4 | 86009      | International Marketing                                               | Theory       | UA |     |      |
|   |            |                                                                       | Theory       | CA |     |      |
| 5 | 86012      | Media Planning and Management                                         | Theory       | UA |     |      |
|   |            |                                                                       | Theory       | CA |     |      |
| 6 | UBMSFSVI.5 | Project Work                                                          | Project Work | UA |     |      |
|   |            |                                                                       | Project Work | CA |     |      |
|   |            | attest the Hall Ticket wherever applicable. Candidate must preserve & |              |    | . 0 |      |